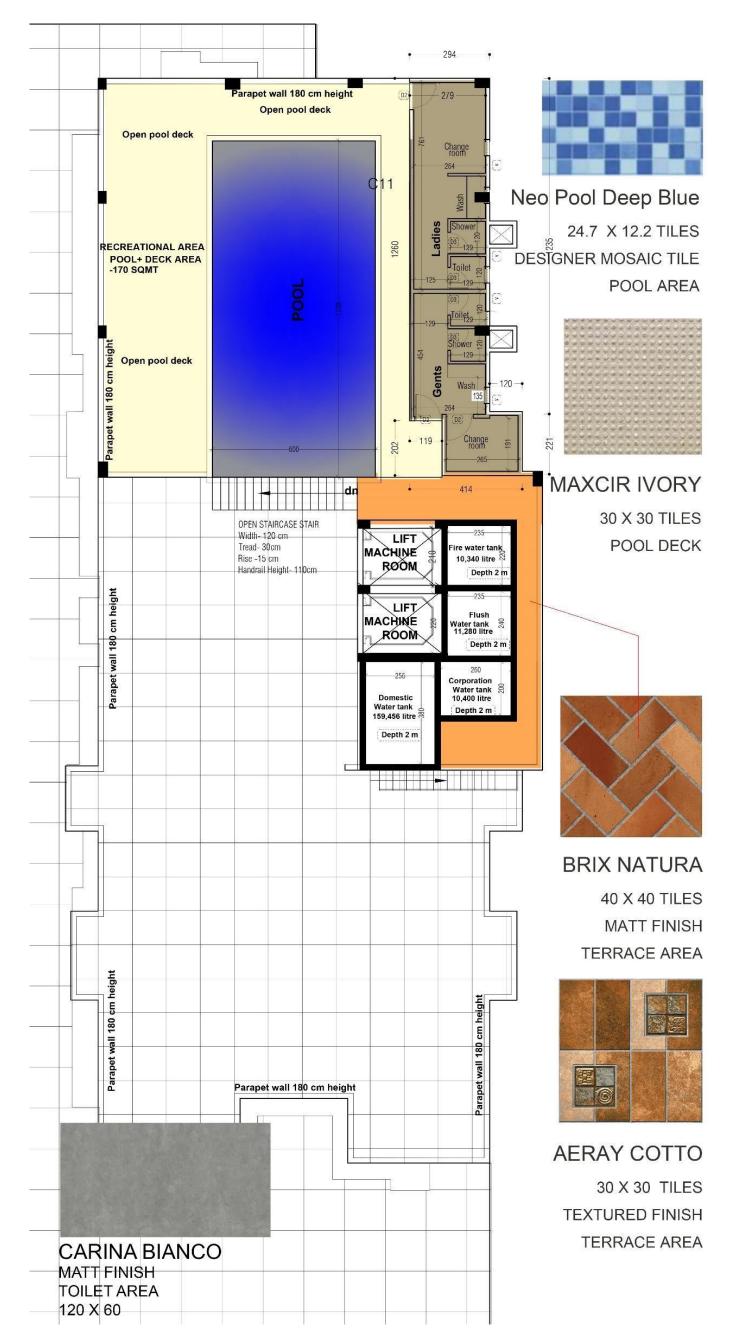

# TERRACE FLOORING

Summers! They have a knack of bringing out the worst in us, Especially Indian summers. The sun shines with a vengeance and let's rips its heat upon us. What if we told you that you can now beat the heat inside your home? That your surface temperature could be cooler upto 15 C without increasing load on your cooling appliances? Sounds unbelievable? Understandably, so presenting Endura Cool Roof SRI tiles. A range of unique tilesthat, keep the harsh rays of the sun off your building and bounce them back into the atmosphere. The upshot of an ingenious Glazing Process, these tiles helpsto keep the room temperatures cool naturally and therefore helps reduce load on external cooling appliances like your airconditioner or cooler. Now, experience the cool and ambient temperature in your house. This may also help you to reduce electricity consumption, while you sit cosily and relax within the cool comforts of your home. Lay them out on your terrace, your balcony or exterior walls directly exposed to sunlight and they will continue to perform for years to come.

LIGHT GREY TILE 40 X 40 SIZE 0.8 CM THICKNESS

| SURFACE FINISHES                    |             |                                      | JOHNSON TILES                                                                 |
|-------------------------------------|-------------|--------------------------------------|-------------------------------------------------------------------------------|
| JET BLACK LEATHER FINISH<br>GRANITE |             |                                      | STAIR<br>LIFT FAÇADE<br>MAIN ENTRANCE OF MALL                                 |
| BURT BRONZE                         | 40 X 40     | ENDURA DESIGNER TILE<br>1.2 CM THICK | BASEMENT 2 BASEMENT 1 SERVICE BLOCK FLOORING                                  |
| JESSA BRONZE                        | 40 X 40     | ENDURA DESIGNER TILE<br>1.2 CM THICK | BASEMENT 2 BASEMENT 1 SERVICE BLOCK FLOORING                                  |
| CARINA BIANCO                       | 120X 60     | MATT FINISH                          | MALL FLOOR                                                                    |
| CARINA MOSS                         | 120X 60     | MATT FINISH                          | MALL TOILETS MULTIPLEX TOILETS GYM TOILETS POOL TOILETS SERVICE BLOCK TOILETS |
| EXTER GREY                          | 120X 60     | POLISHED FINISH                      | APARTMENT LOBBY APARTMENT FLOOR                                               |
| ANGELA NERO                         | 120X 60     | MATT FINISH                          | MULTIPLEX FLOOR                                                               |
| BRIX NATURA                         |             | MATT FINISH                          | FOOD COURT & TERRACE<br>AREA                                                  |
| AERAY COTTO                         |             | MATT FINISH                          | FOOD COURT & TERRACE<br>AREA                                                  |
| ANGELA SILVER                       | 120X 60     | MATT FINISH                          | APARTMENT TOILET FLOOR APARTMENT BALCONY                                      |
| SAHARA ASH                          | 120X 60     | MATT FINISH                          | APARTMENT WORK AREA                                                           |
| BRAZILIAN WOOD                      | 120X 60     | MATT FINISH                          | GYM FLOOR                                                                     |
| VANCOVER GRIS                       | 120X 60     | HIGH GLOSS                           | HIGH LIGHT WALL FOR                                                           |
| TORONTO MARBLE                      |             |                                      | APARTMENT TOILET                                                              |
| REVLON AZURE                        |             |                                      |                                                                               |
| HILTON BIANCO                       | 120X 60     | HIGH GLOSS                           | HIGH LIGHT WALL FOR<br>APARTMENT TOILET<br>WALL BEHIND WASH BASIN             |
| NEO POOL DEEP BLUE                  | 24.7 X 12.2 |                                      | POOL                                                                          |
| MAXCIR IVORY                        | 30 X 30     | GRIP                                 | POOL DECK                                                                     |
| FIRE BRICK RED                      | 30 X 60     |                                      | EXTERIOR CURVED WALL OF SERVICE BLOCK                                         |
|                                     |             |                                      |                                                                               |