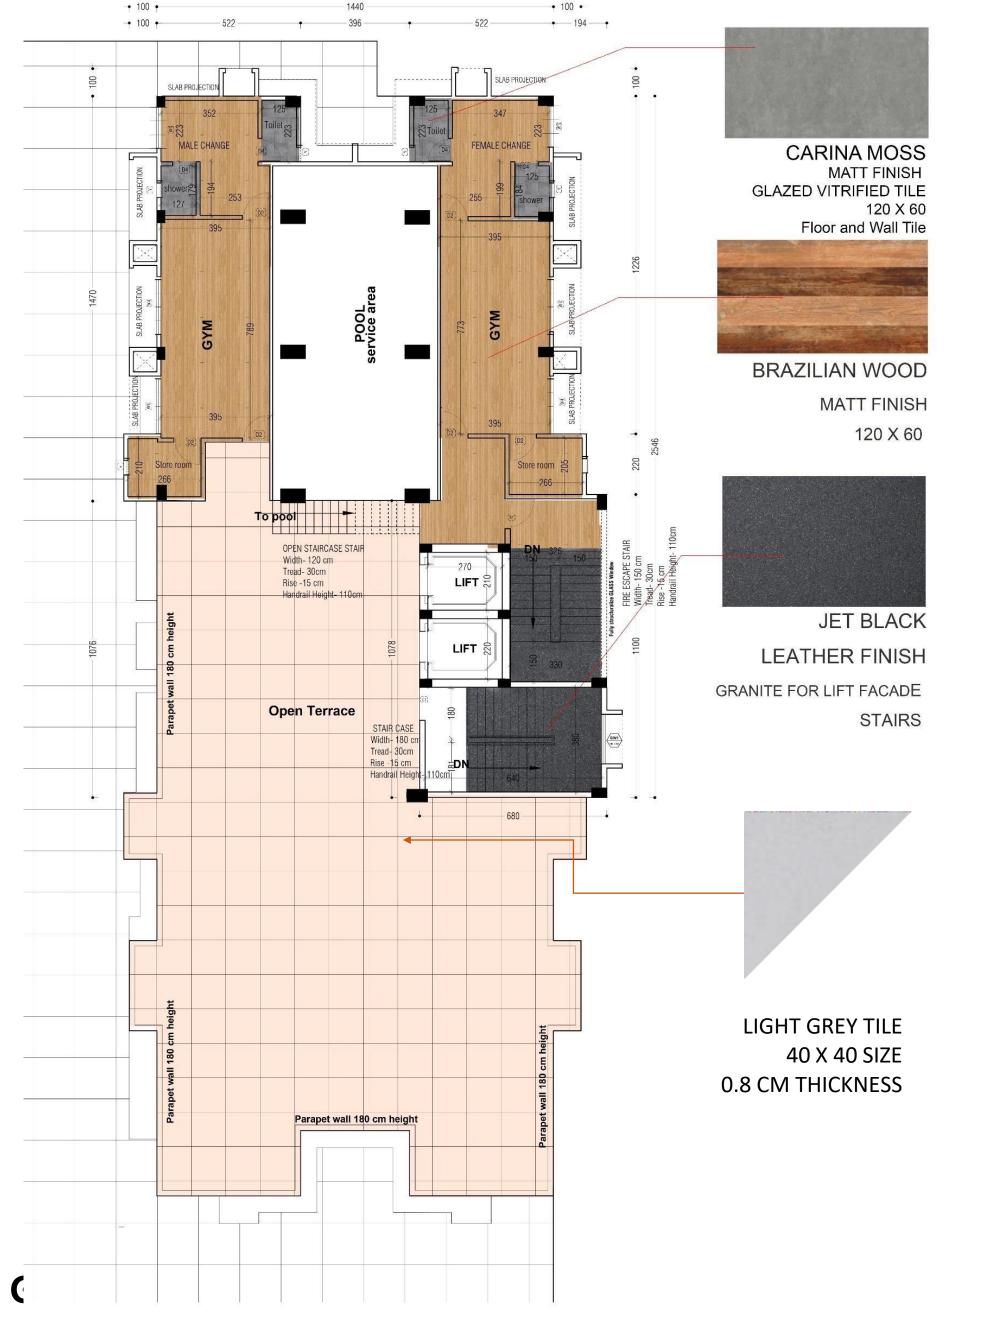

world. As gray reaches dark, it becomes extraordinary and also mysterious. Coming from a color mindsets perspective, gray is the color regarding settlement - being neither dark nor white-colored, it does not take changeover between those two colors.

Silver symbolizes wealth, success, and power. Jennifer Bourn in her article stated that silver is "distinguished color of riches, has cool properties like gray, but is more fun, lively, and playful." People who like this color are sensitive, confident, kind, calm, and compassionate.

## **SURFACE FINISHES FOR BASEMENT -2**



#### \*IMAGE SHOWN IS FOR REFERENCE ONLY, COLOR VARY WITH RESPECT TO THEME



# **SURFACE FINISHES FOR BASEMENT -1**



## **BASEMENT -1 FLOOR PLAN**







THIRD FLOOR PLAN

Plinth Area: - 2822.46 sqmt(30370.00 sqft)





# **GYM FLOOR**





**SERVICE BLOCK- GROUND FLOOR PLAN** 

# TERRACE FLOORING

Summers! They have a knack of bringing out the worst in us, Especially Indian summers. The sun shines with a vengeance and let's rips its heat upon us. What if we told you that you can now beat the heat inside your home? That your surface temperature could be cooler upto 15 C without increasing load on your cooling appliances? Sounds unbelievable? Understandably, so presenting Endura Cool Roof SRI tiles. A range of unique tilesthat, keep the harsh rays of the sun off your building and bounce them back into the atmosphere. The upshot of an ingenious Glazing Process, these tiles helpsto keep the room temperatures cool naturally and therefore helps reduce load on external cooling appliances like your airconditio