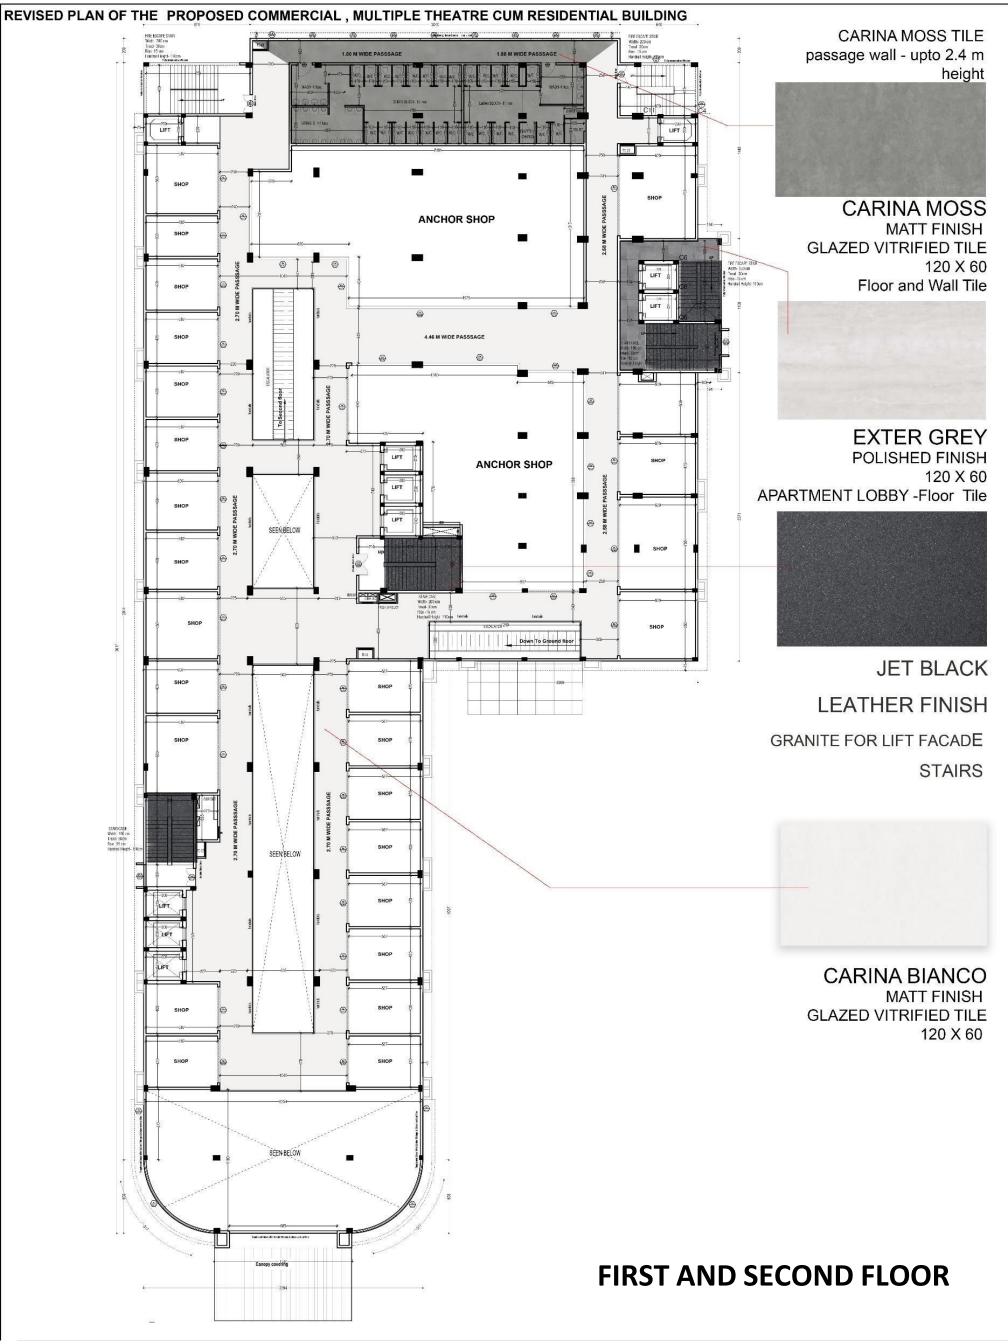

### MULTIPLEX THEME

## **SURFACE FINISHES FOR BASEMENT -2**

# **SURFACE FINISHES FOR BASEMENT -1**

## **BASEMENT -1 FLOOR PLAN**

THIRD FLOOR PLAN

Plinth Area: - 2822.46 sqmt(30370.00 sqft)