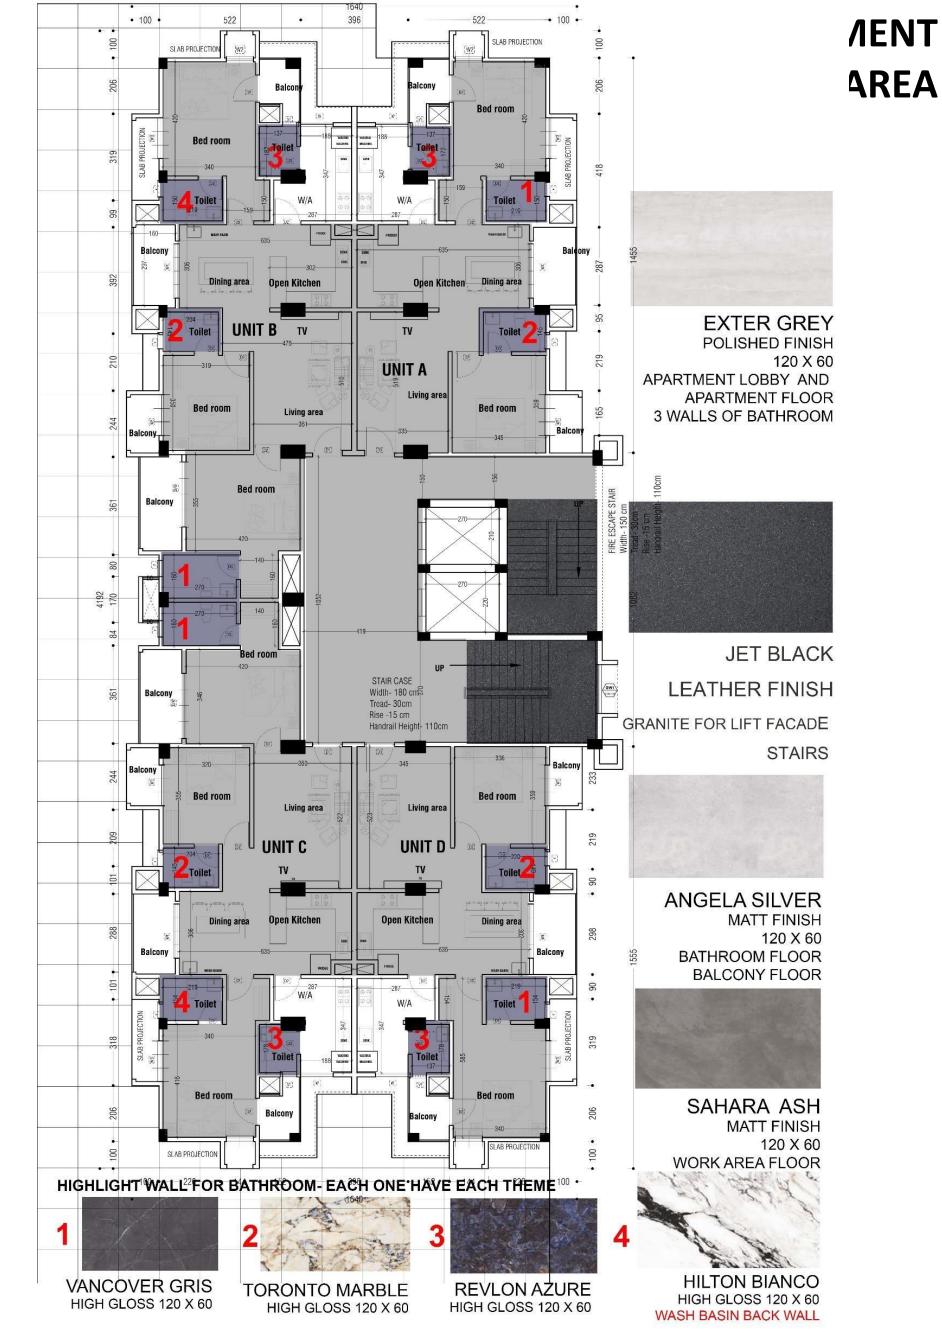

### APARTMENT THEME

The color of architecture commerce and theory is both gothic and industrial. The cold influence of this neutral color keeps it foreign, remote and distant. Being both still and emotionless, gray is strong and steady, making a feeling of cool and self- restraint, and alleviates you from a riotous world. As gray reaches dark, it becomes extraordinary and also mysterious. Coming from a color mindsets perspective, gray is the color regarding settlement - being neither dark nor white-colored, it does not take changeover between those two colors.

Silver symbolizes wealth, success, and power. Jennifer Bourn in her article stated that silver is "distinguished color of riches, has cool properties like gray, but is more fun, lively, and playful." People who like this color are sensitive, confident, kind, calm, and compassionate.