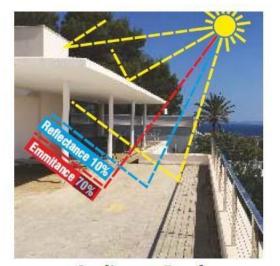

# TERRACE FLOORING

Summers! They have a knack of bringing out the worst in us, Especially Indian summers. The sun shines with a vengeance and let's rips its heat upon us. What if we told you that you can now beat the heat inside your home? That your surface temperature could be cooler upto 15 C without increasing load on your cooling appliances? Sounds unbelievable? Understandably, so presenting Endura Cool Roof SRI tiles. A range of unique tilesthat, keep the harsh rays of the sun off your building and bounce them back into the atmosphere. The upshot of an ingenious Glazing Process, these tiles helpsto keep the room temperatures cool naturally and therefore helps reduce load on external cooling appliances like your airconditioner or cooler. Now, experience the cool and ambient temperature in your house. This may also help you to reduce electricity consumption, while you sit cosily and relax within the cool comforts of your home. Lay them out on your terrace, your balcony or exterior walls directly exposed to sunlight and they will continue to perform for years to come.

**Ordinary Roof** 

**Roof having Endura Cool Roof SRI** 

#### Benefits of Endura Cool Roof SRI:

- · Reduce surface temperature upto 15o celsius.
- · Improve indoor comfort.
- · Reduce cooling requirement and save electricity.
- Reduce conduction of heat into the building.
- · Reduce the "heat island effect" in cities.
- · Reduction in global warming and saving of ozone layer.
- · Endura Cool Roof SRI Tiles is a sensible choice for the buildings saving electricity and saving the environment.