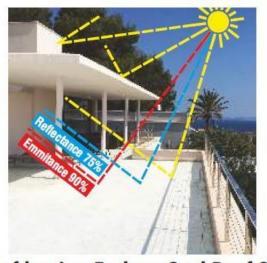

# TERRACE FLOORING

Summers! They have a knack of bringing out the worst in us, Especially Indian summers. The sun shines with a vengeance and let's rips its heat upon us. What if we told you that you can now beat the heat inside your home? That your surface temperature could be cooler upto 15 C without increasing load on your cooling appliances? Sounds unbelievable? Understandably, so presenting Endura Cool Roof SRI tiles. A range of unique tilesthat, keep the harsh rays of the sun off your building and bounce them back into the atmosphere. The upshot of an ingenious Glazing Process, these tiles helpsto keep the room temperatures cool naturally and therefore helps reduce load on external cooling appliances like your airconditioner or cooler. Now, experience the cool and ambient temperature in your house. This may also help you to reduce electricity consumption, while you sit cosily and relax within the cool comforts of your home. Lay them out on your terrace, your balcony or exterior walls directly exposed to sunlight and they will continue to perform for years to come.

**Ordinary Roof** 

**Roof having Endura Cool Roof SRI** 

#### Benefits of Endura Cool Roof SRI:

- · Reduce surface temperature upto 15o celsius.
- · Improve indoor comfort.
- · Reduce cooling requirement and save electricity.
- Reduce conduction of heat into the building.
- · Reduce the "heat island effect" in cities.
- · Reduction in global warming and saving of ozone layer.
- · Endura Cool Roof SRI Tiles is a sensible choice for the buildings saving electricity and saving the environment.