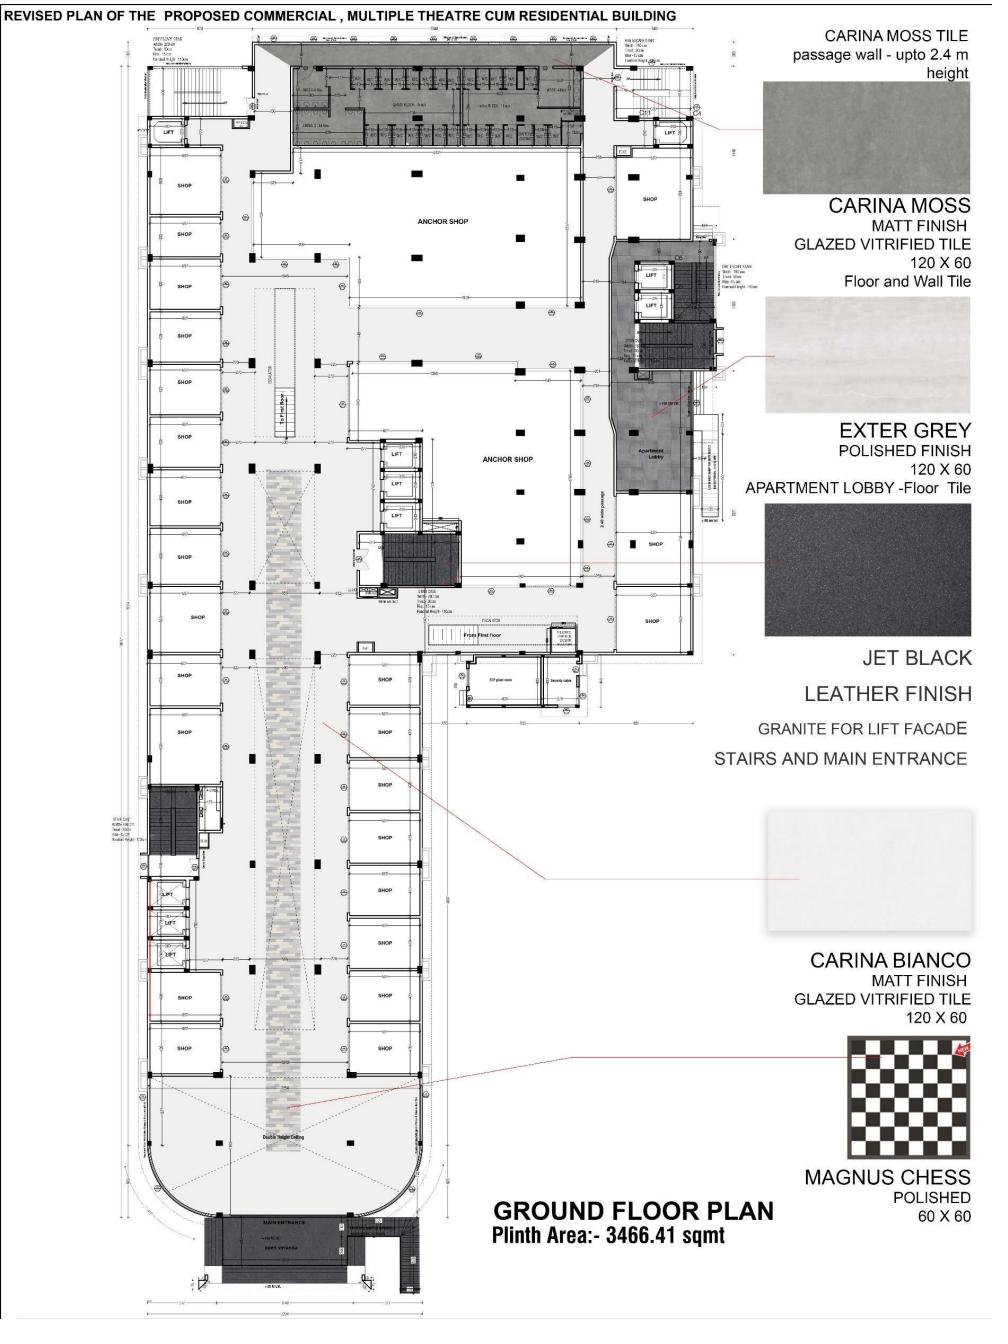

ling of cool and self- restraint, and alleviates you from a riotous world. As gray reaches dark, it becomes extraordinary and also mysterious. Coming from a color mindsets perspective, gray is the color regarding settlement - being neither dark nor white-colored, it does not take changeover between those two colors.

Silver symbolizes wealth, success, and power. Jennifer Bourn in her article stated that silver is "distinguished color of riches, has cool properties like gray, but is more fun, lively, and playful." People who like this color are sensitive, confident, kind, calm, and compassionate.

## **SURFACE FINISHES FOR BASEMENT -2**



#### \*IMAGE SHOWN IS FOR REFERENCE ONLY, COLOR VARY WITH RESPECT TO THEME



# **SURFACE FINISHES FOR BASEMENT -1**



## **BASEMENT -1 FLOOR PLAN**







THIRD FLOOR PLAN

Plinth Area: - 2822.46 sqmt(30370.00 sqft)





# **GYM FLOOR**





**SERVICE BLOCK- GROUND FLOOR PLAN** 

# TERRACE FLOORING

Summers! They have a knack of bringing out the worst in us, Especially Indian summers. The sun shines with a vengeance and let's rips its heat upon us. What if we told you that you can now beat the heat inside your home? That your surface temperature could be cooler upto 15 C without increasing load on your cooling appliances? Sounds unbelievable? Understandably, so presenting Endura Cool Roof SRI tiles. A range of unique tilesthat, keep the harsh rays of the sun off your building and bounce them back into the atmosphere. The upshot of an ingenious Glazing Process, these tiles helpsto keep the room temperatures cool naturally and therefore he