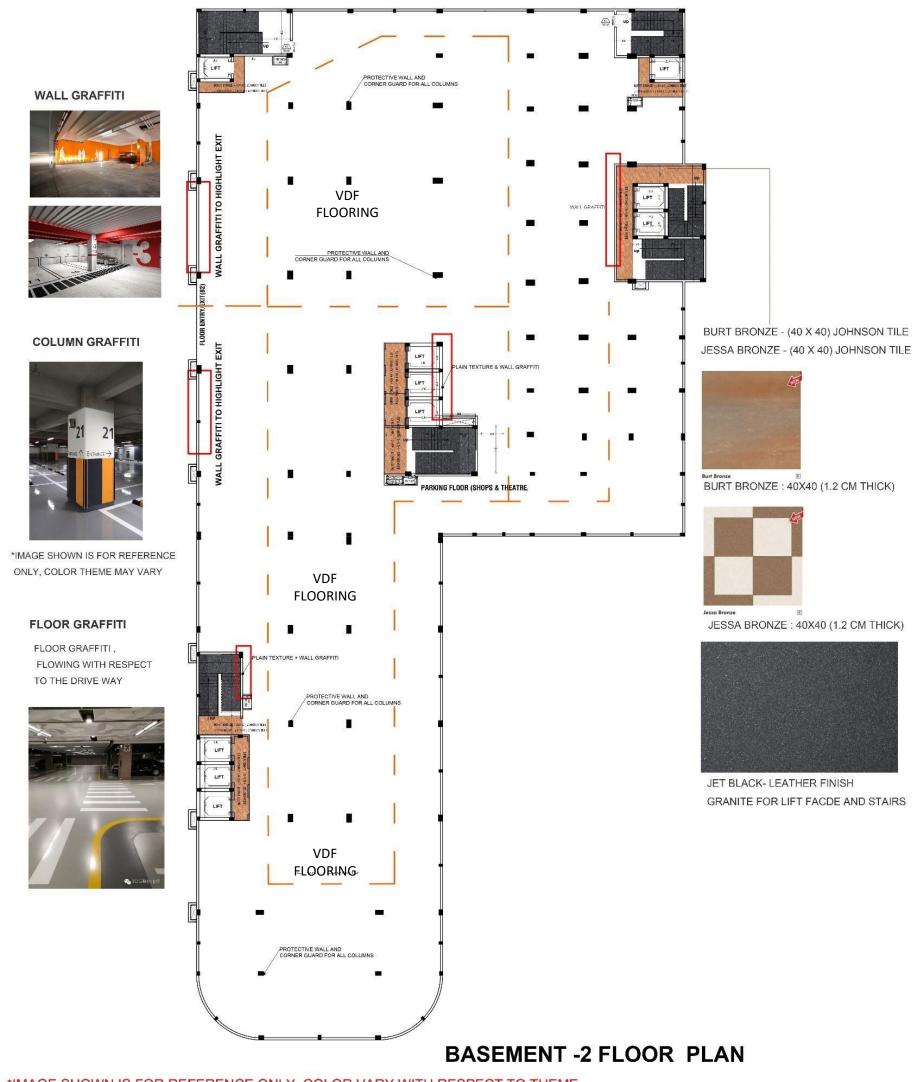

## **SURFACE FINISHES FOR BASEMENT -2**

#### \*IMAGE SHOWN IS FOR REFERENCE ONLY, COLOR VARY WITH RESPECT TO THEME

## **BASEMENT -1 FLOOR PLAN**

THIRD FLOOR PLAN

Plinth Area: - 2822.46 sqmt(30370.00 sqft)