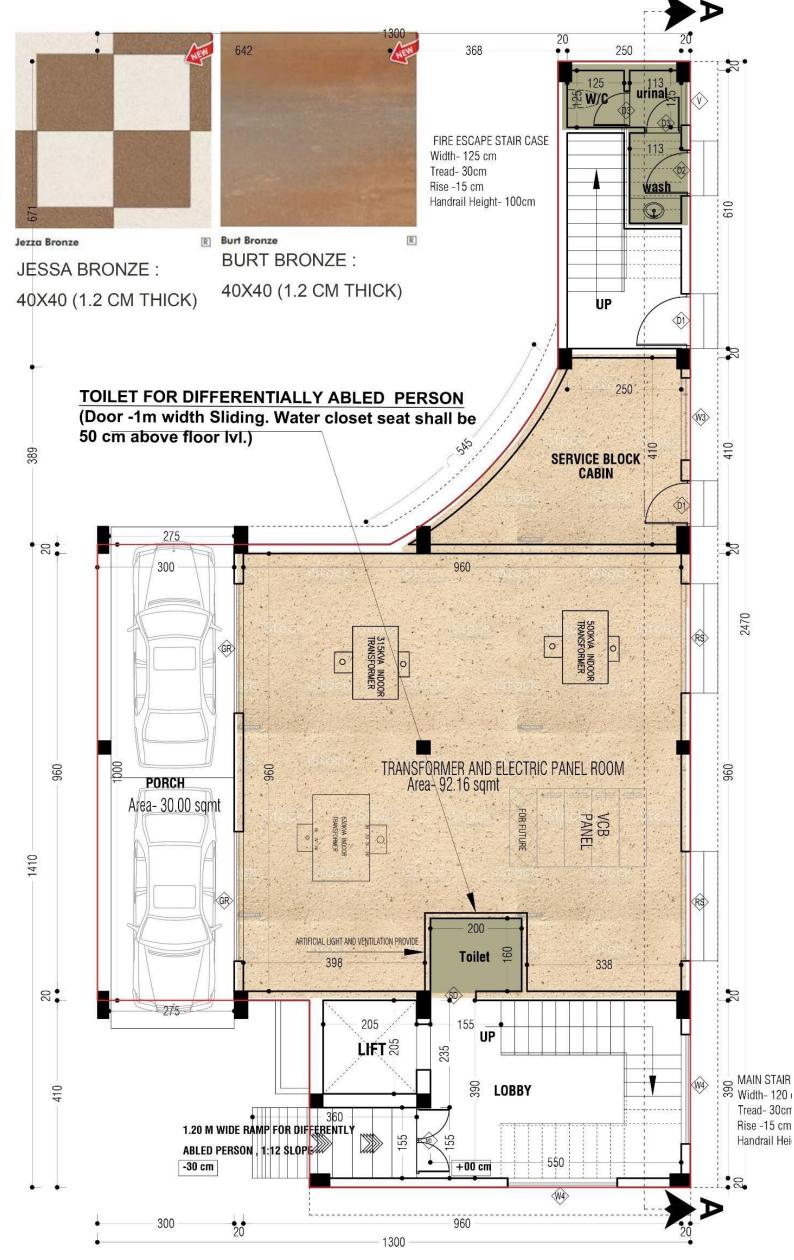

## **BASEMENT -1 FLOOR PLAN**

THIRD FLOOR PLAN

Plinth Area: - 2822.46 sqmt(30370.00 sqft)

# **GYM FLOOR**

**SERVICE BLOCK- GROUND FLOOR PLAN** 