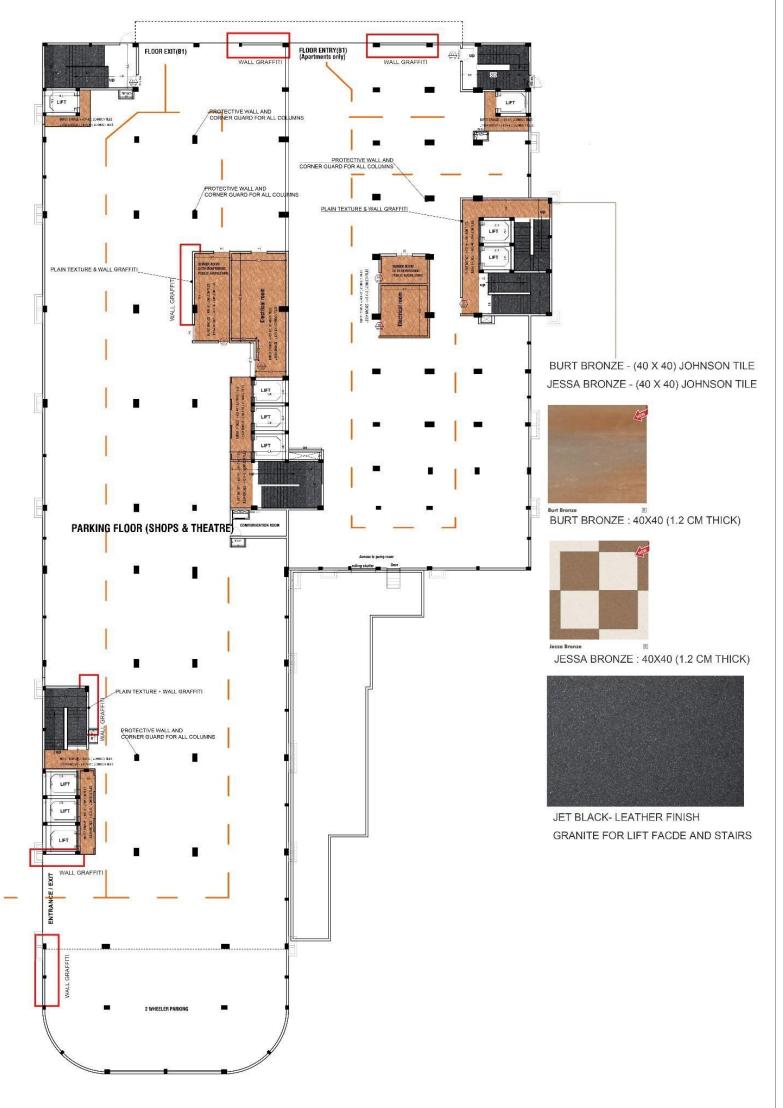

# **SURFACE FINISHES FOR BASEMENT -1**

## **BASEMENT -1 FLOOR PLAN**

THIRD FLOOR PLAN

Plinth Area: - 2822.46 sqmt(30370.00 sqft)